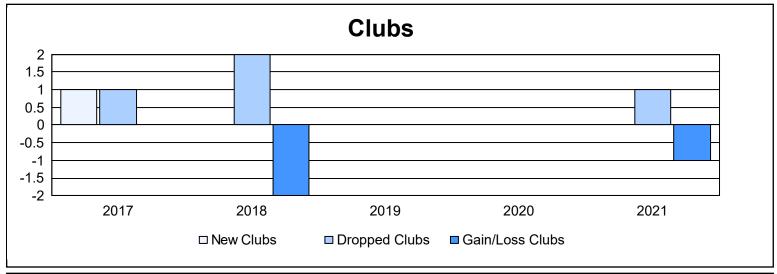

District 22 C

As of June 2021 Cumulative

| Year      | New<br>Clubs | Dropped<br>Clubs | Gain/<br>Loss<br>Clubs | New<br>Members | Charter<br>Members | Reinstate<br>Members | Transfer<br>Members | Total<br>Member<br>Added | Total<br>Members<br>Dropped | Gain/<br>Loss<br>Members |
|-----------|--------------|------------------|------------------------|----------------|--------------------|----------------------|---------------------|--------------------------|-----------------------------|--------------------------|
| 2016-2017 | 1            | 1                | 0                      | 108            | 23                 | 8                    | 7                   | 146                      | 190                         | -44                      |
| 2017-2018 | 0            | 2                | -2                     | 99             | 1                  | 1                    | 4                   | 105                      | 204                         | -99                      |
| 2018-2019 | 0            | 0                | 0                      | 84             | 0                  | 8                    | 5                   | 97                       | 104                         | -7                       |
| 2019-2020 | 0            | 0                | 0                      | 81             | 2                  | 3                    | 9                   | 95                       | 151                         | -56                      |
| 2020-2021 | 0            | 1                | -1                     | 47             | 0                  | 5                    | 1                   | 53                       | 142                         | -89                      |
| Average   | 0            | 1                | -1                     | 84             | 5                  | 5                    | 5                   | 99                       | 158                         | -59                      |